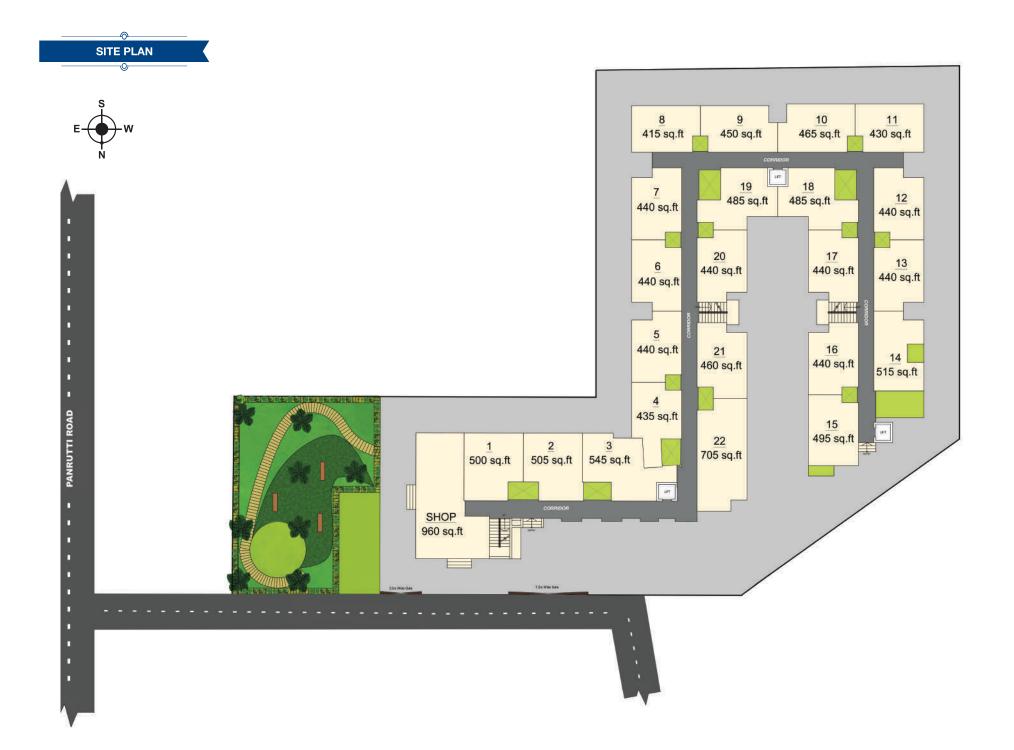

## **KEY LOCATION**

ন্দ

| EDUCATIONAL INSTITUTION               | DISTANCE IN KM |
|---------------------------------------|----------------|
| Govt. High School                     | 2.0            |
| APN Vidyalaya Matric. Hr. Sec. School | 5.0            |
| P.S. Temple Green Vidyashram          | 6.0            |
| Apollo Polytechnic College            | 4.0            |

| HOSPITALS                    | DISTANCE IN KM |
|------------------------------|----------------|
| VIBA Hospital                | 3.5            |
| PSP Medical College Hospital | 4.0            |
| Parvathy Hospital            | 4.5            |

| COMPANIES ARROUND | DISTANCE IN KM |
|-------------------|----------------|
| Sanmina           | 2.5            |
| Magal Engg Tech   | 3.0            |
| Apol