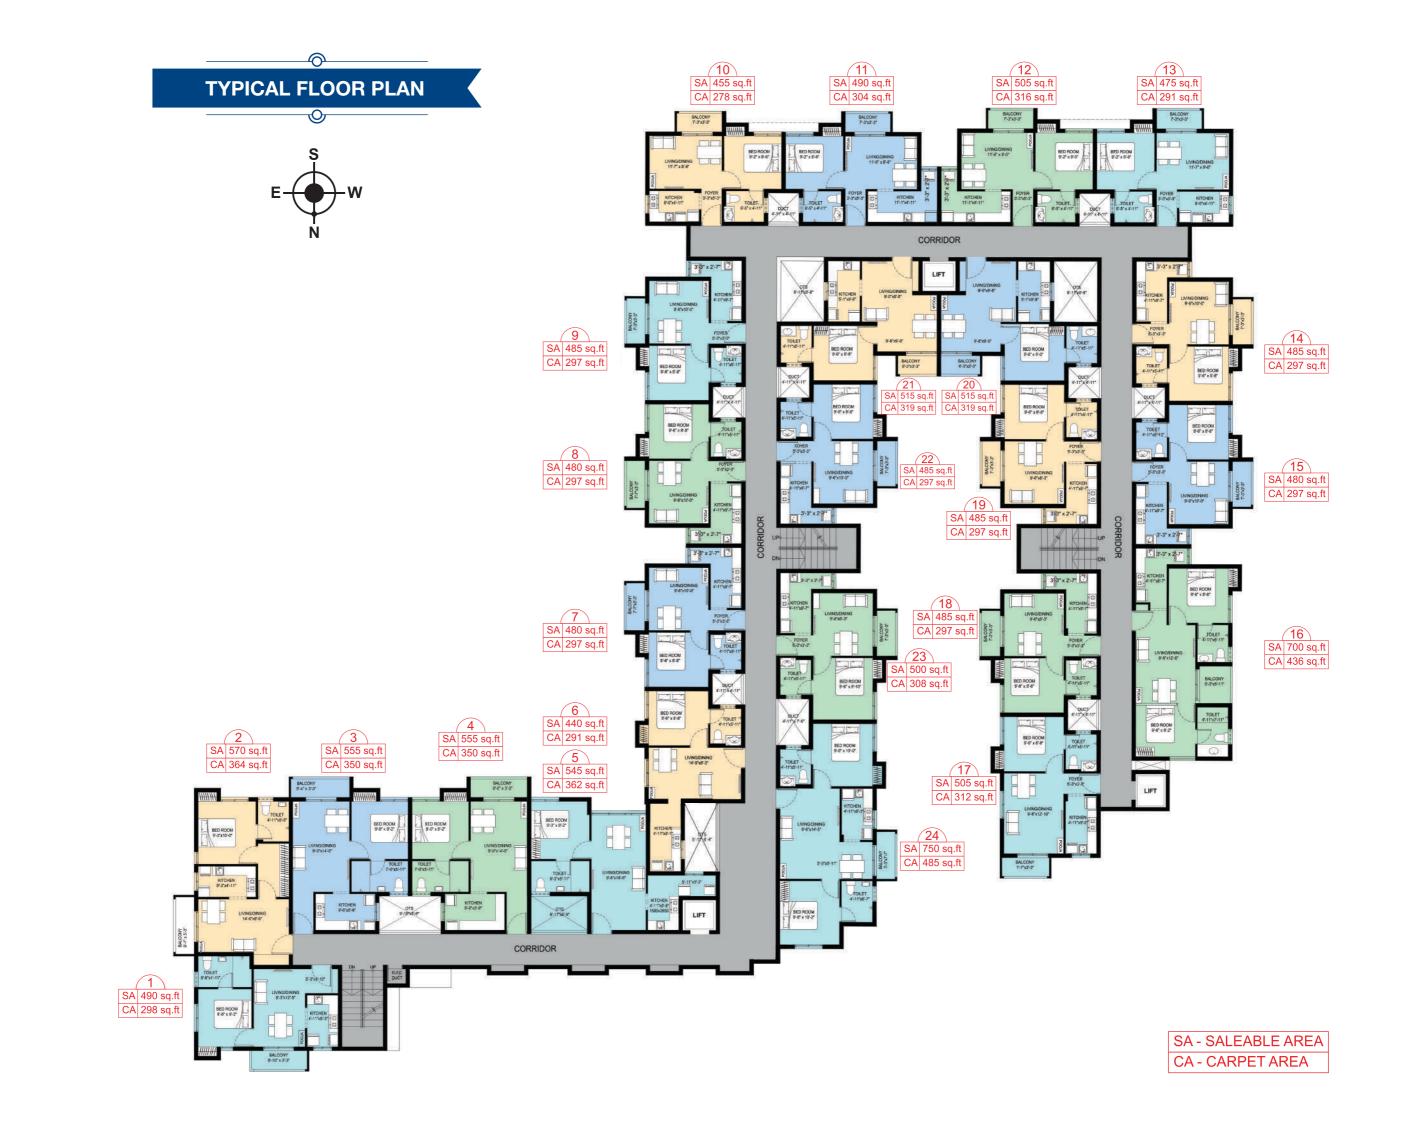

## **KEY LOCATION**

ন্দ

| EDUCATIONAL INSTITUTION               | DISTANCE IN KM |
|---------------------------------------|----------------|
| Govt. High School                     | 2.0            |
| APN Vidyalaya Matric. Hr. Sec. School | 5.0            |
| P.S. Temple Green Vidyashram          | 6.0            |
| Apollo Polytechnic College            | 4.0            |

| HOSPITALS                    | DISTANCE IN KM |
|------------------------------|----------------|
| VIBA Hospital                | 3.5            |
| PSP Medical College Hospital | 4.0            |
| Parvathy Hospital            | 4.5            |

| COMPANIES ARROUND | DISTANCE IN KM |
|-------------------|----------------|
| Sanmina           | 2.5            |
| Magal Engg Tech   | 3.0            |
| Apollo T