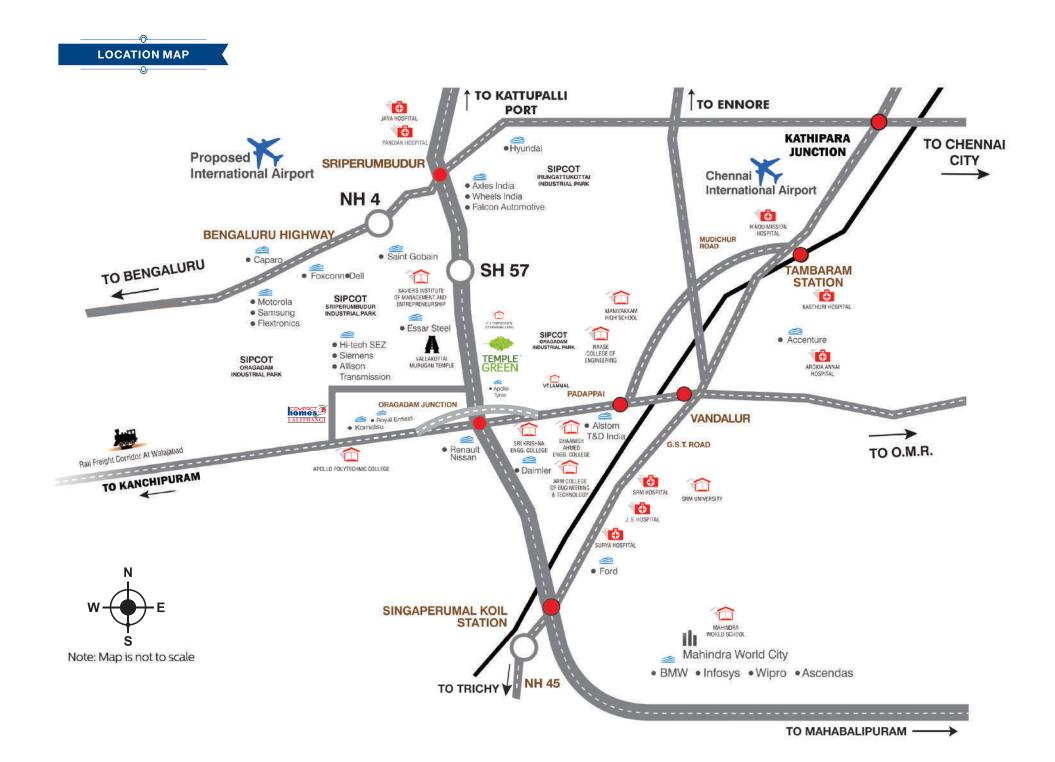

## **KEY LOCATION**

ন্দ

| EDUCATIONAL INSTITUTION               | DISTANCE IN KM |
|---------------------------------------|----------------|
| Govt. High School                     | 2.0            |
| APN Vidyalaya Matric. Hr. Sec. School | 5.0            |
| P.S. Temple Green Vidyashram          | 6.0            |
| Apollo Polytechnic College            | 4.0            |

| HOSPITALS                    | DISTANCE IN KM |
|------------------------------|----------------|
| VIBA Hospital                | 3.5            |
| PSP Medical College Hospital | 4.0            |
| Parvathy Hospital            | 4.5            |

| COMPANIES ARROUND | DISTANCE IN KM |
|-------------------|----------------|
| Sanmina           | 2.5            |
| Magal Engg Tech   | 3.0            |
| Apollo Tyres      | 4.3            |
| Komatsu           | 5.0            |
| Donfoss           | 5.4            |
| Renault Nissan    | 5.5            |
| Royal Enfield     | 5.5            |
| Bosch             | 7.5            |
| Daimler           | 8.0            |