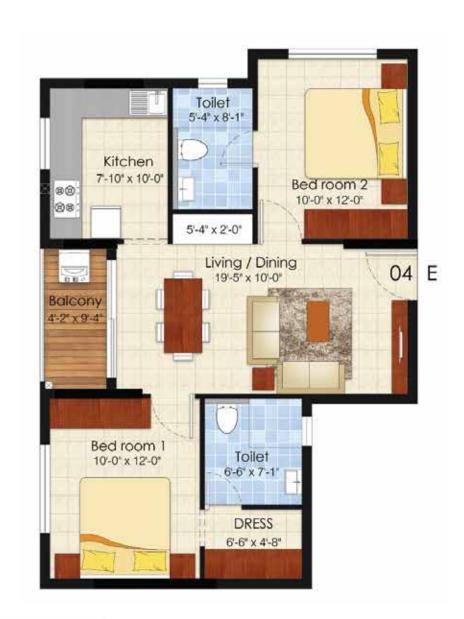

| UNIT PLAN 104- 1004 |               |  |
|---------------------|---------------|--|
| 3 BHK + 2T          | Area in sq.ft |  |
| SBA                 | 1013          |  |
| Pinth               | 792           |  |
| RERA Carpet         | 666           |  |
| Balcony             | 41            |  |