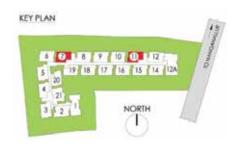

| UNIT PLANS  |               |  |
|-------------|---------------|--|
| 109 - 1009  |               |  |
| 110 - 1010  |               |  |
| 3 BHK + 2T  | Area in sq.ft |  |
| SBA         | 1115          |  |
| Pinth       | 872           |  |
| RERA Carpet | 745           |  |
| Balcony     | 42            |  |