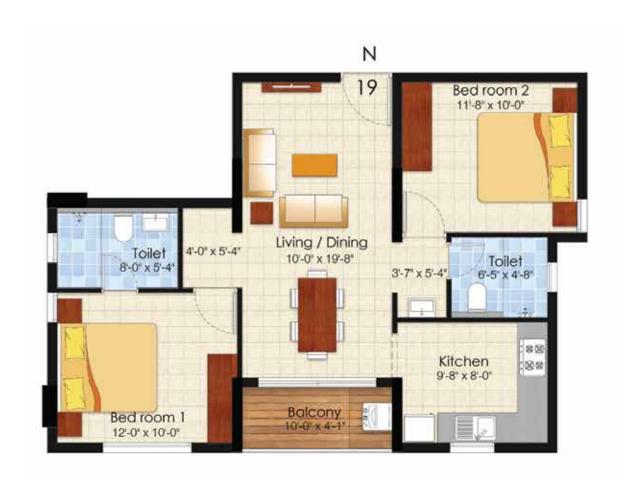

| UNIT PLANS    |  |  |
|---------------|--|--|
| 107 - 1007    |  |  |
| 111 - 1011    |  |  |
| Area in sq.ft |  |  |
| 1020          |  |  |
| 798           |  |  |
| 669           |  |  |
| 43            |  |  |
|               |  |  |