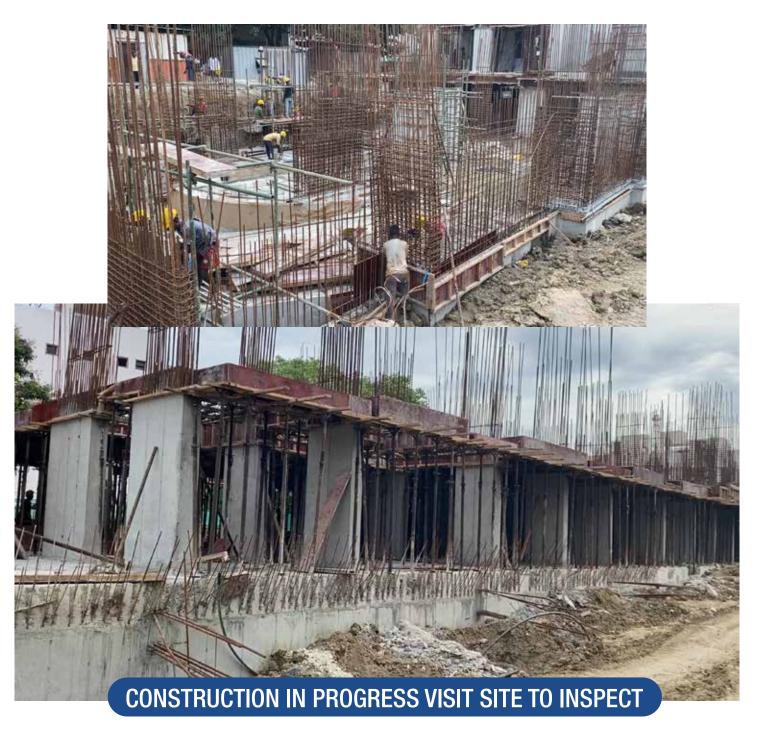

|
| 116 - 1016  |  |  |
| 117 - 1017  |  |  |
| 118 - 1018  |  |  |
| ea in sq.ft |  |  |
| 1113        |  |  |
| 870         |  |  |
| 739         |  |  |
| 43          |  |  |
|             |  |  |





| UNIT PLAN 106 - 1006 |               |
|----------------------|---------------|
| 3 BHK + 2T           | Area in sq.ft |
| SBA                  | 1096          |
| Pinth                | 857           |
| RERA Carpet          | 728           |
| Balcony              | 43            |





| UNIT PLAN 104- 1004 |               |  |
|---------------------|---------------|--|
| 3 BHK + 2T          | Area in sq.ft |  |
| SBA                 | 1013          |  |
| Pinth               | 792           |  |
| RERA Carpet         | 666           |  |
| Balcony             | 41            |  |





Site address:LANCOR INFINYS, Main road, next to Ravindra Bharathi Global School, Medavakkam, Keelkattalai, Tamil Nadu 600117 www.lancor.in