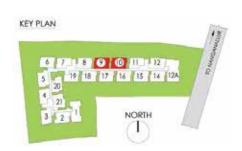

| UNIT PLAN 106 - 1006 |               |
|----------------------|---------------|
| 3 BHK + 2T           | Area in sq.ft |
| SBA                  | 1096          |
| Pinth                | 857           |
| RERA Carpet          | 728           |
| Balcony              | 43            |