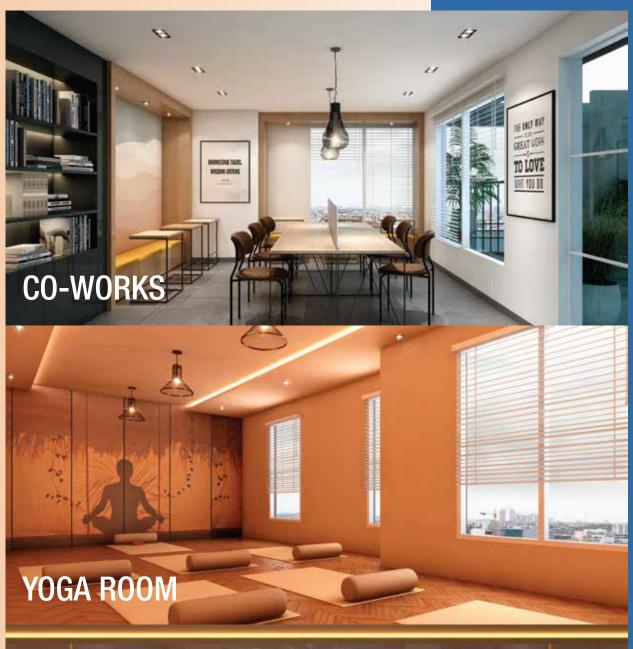

### AMENITIES

## **AMENITIES**

RERA NUMBER: TN/01/Building/0210/2021 dated 23-07-2021

| UNIT PLAN 119 - 1019 |               |  |
|----------------------|---------------|--|
| 3 BHK + 2T           | Area in sq.ft |  |
| SBA                  | 1000          |  |
| Pinth                | 782           |  |
| RERA Carpet          | 654           |  |
| Balcony              | 43            |  |