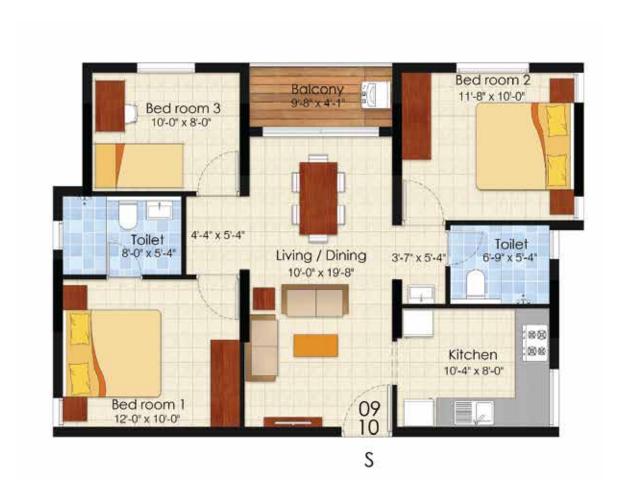

| UNIT PLANS  |               |  |
|-------------|---------------|--|
| 109 - 1009  |               |  |
| 110 - 1010  |               |  |
| 3 BHK + 2T  | Area in sq.ft |  |
| SBA         | 1115          |  |
| Pinth       | 872           |  |
| RERA Carpet | 745           |  |
| Balcony     | 42            |  |