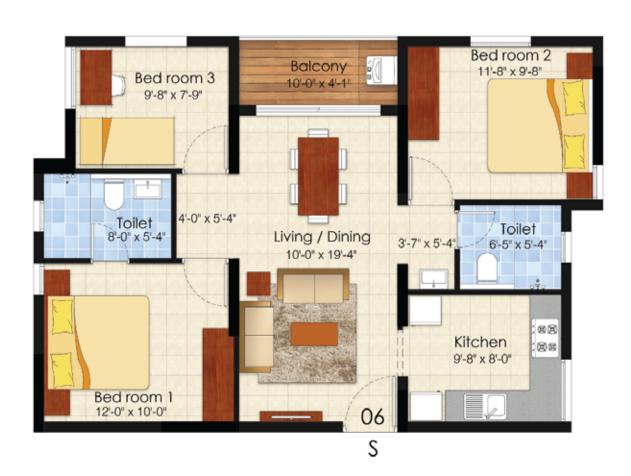

| UNIT PLAN 106 - 1006 |               |
|----------------------|---------------|
| 3 BHK + 2T           | Area in sq.ft |
| SBA                  | 1096          |
| Pinth                | 857           |
| RERA Carpet          | 728           |
| Balcony              | 43            |