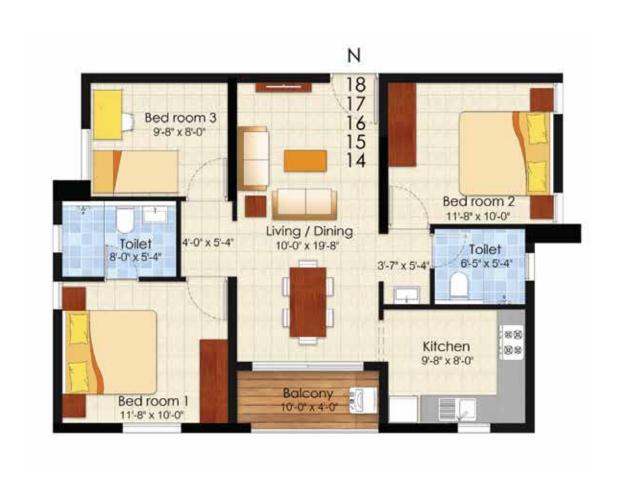

| UNIT PLAN 106 - 1006 |               |
|----------------------|---------------|
| 3 BHK + 2T           | Area in sq.ft |
| SBA                  | 1096          |
| Pinth                | 857           |
| RERA Carpet          | 728           |
| Balcony              | 43            |