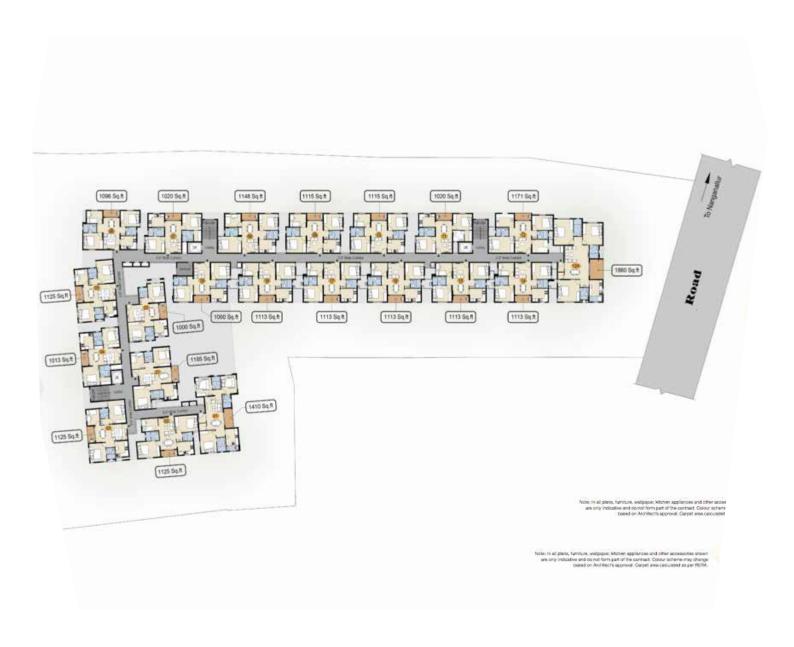

## **AMENITIES**

RERA NUMBER: TN/01/Building/0210/2021 dated 23-07-2021

| UNIT PLAN 119 - 1019 |               |  |
|----------------------|---------------|--|
| 3 BHK + 2T           | Area in sq.ft |  |
| SBA                  | 1000          |  |
| Pinth                | 782           |  |
| RERA Carpet          | 654           |  |
| Balcony              | 43            |  |

| UNIT PLANS    |  |  |
|---------------|--|--|
| 107 - 1007    |  |  |
| 111 - 1011    |  |  |
| Area in sq.ft |  |  |
| 1020          |  |  |
| 798           |  |  |
| 669           |  |  |
| 43            |  |  |
|               |  |  |

| UNIT PLANS  |               |  |
|-------------|---------------|--|
| 109 - 1009  |               |  |
| 110 - 1010  |               |  |
| 3 BHK + 2T  | Area in sq.ft |  |
| SBA         | 1115          |  |
| Pinth       | 872           |  |
| RERA Carpet | 745           |  |
| Balcony     | 42            |  |

| NS<br>4     |  |  |
|-------------|--|--|
| 4           |  |  |
|             |  |  |
| 115 - 1015  |  |  |
| 116 - 1016  |  |  |
| 117 - 1017  |  |  |
| 118 - 1018  |  |  |
| ea in sq.ft |  |  |
| 1113        |  |  |
| 870         |  |  |
| 739         |  |  |
| 43          |  |  |
|             |  |  |

| UNIT PLAN 106 - 1006 |               |
|----------------------|---------------|
| 3 BHK + 2T           | Area in sq.ft |
| SBA                  | 1096          |
| Pinth                | 857           |
| RERA Carpet          | 728           |
| Balcony              | 43            |

| UNIT PLAN 104- 1004 |               |  |
|---------------------|---------------|--|
| 3 BHK + 2T          | Area in sq.ft |  |
| SBA                 | 1013          |  |
| Pinth               | 792           |  |
| RERA Carpet         | 666           |  |
| Balcony             | 41            |  |