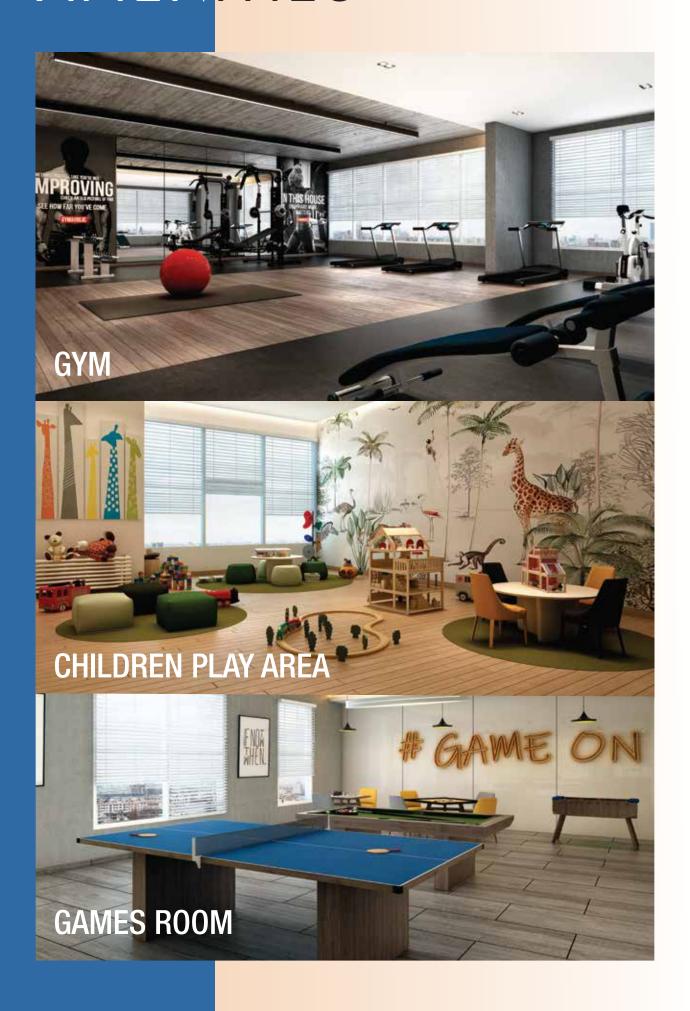

### AMENITIES

## **AMENITIES**

RERA NUMBER: TN/01/Building/0210/2021 dated 23-07-2021

| UNIT PLAN 119 - 1019 |               |  |
|----------------------|---------------|--|
| 3 BHK + 2T           | Area in sq.ft |  |
| SBA                  | 1000          |  |
| Pinth                | 782           |  |
| RERA Carpet          | 654           |  |
| Balcony              | 43            |  |