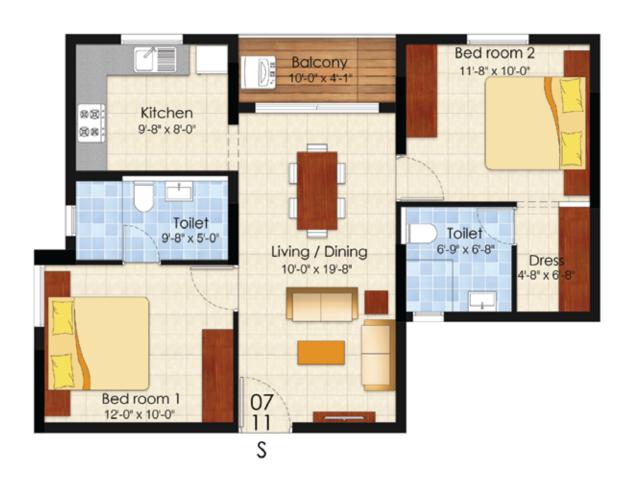

| UNIT PLANS    |  |  |
|---------------|--|--|
| 107 - 1007    |  |  |
| 111 - 1011    |  |  |
| Area in sq.ft |  |  |
| 1020          |  |  |
| 798           |  |  |
| 669           |  |  |
| 43            |  |  |
|               |  |  |