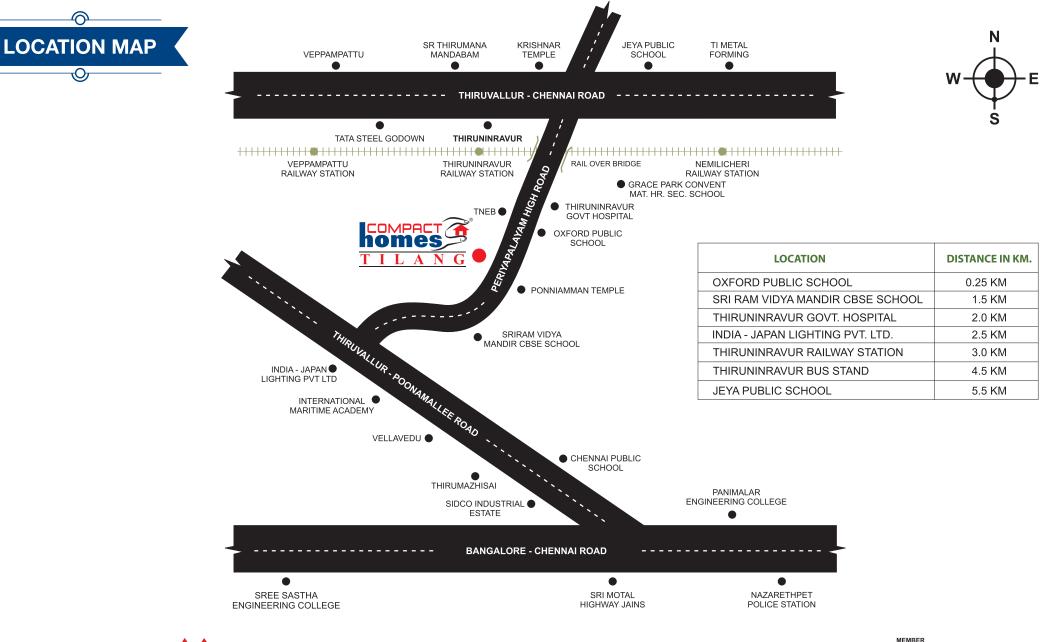

# SALIENT FEATURES

- Located close to Thiruninravur railway station with good road access and well connected to the city.
- Proximity to Thirumazhisai and Avadi which are the fastest growing suburbs of Chennai
- Close to Educational Institutions like Oxford Public School, Sri Ram Vidya Mandir CBSE, Jaya Group of Schools and International Maritime Academy etc.

Lifts

- Close to Reputed Companies like India Japan Lighting Pvt. Ltd, TATA Steels, Easun - MR & Ti Metal Forming etc.
- Optimum design with minimal common space.
- Good potable ground water. Clear title. Good specification and sturdy construction.
- Assured rental returns for investment.
- Gated community.