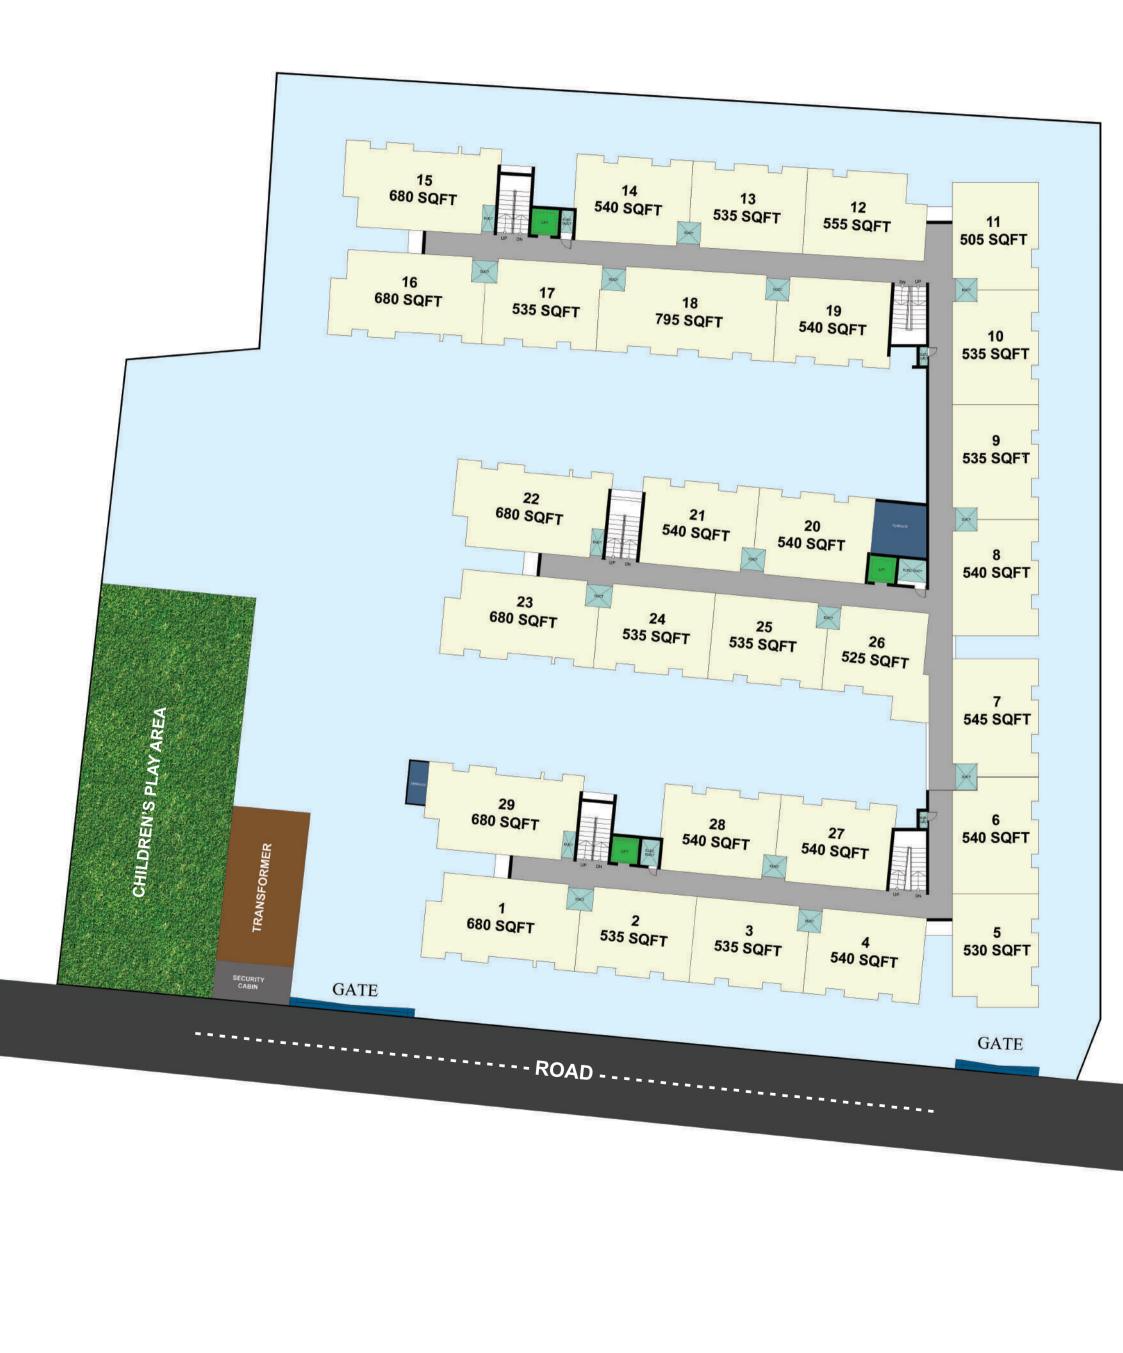

# THIRUNINRAVUR

GROUND FLOOR PLAN

CA: Carpet Area

O TYPICAL FLOOR PLAN

SA: Sale Area CA: Carpet Area

**Children Play area** 