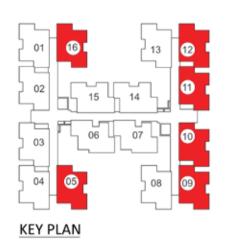

# TYPICAL FLOOR PLAN: BLOCK - H2

Note: Furniture shown are indicative only and not part

BLOCK-H2 FLAT -**5,9,10,11,12,16** 

# UNIT PLAN: BLOCK - H2 APARTMENT NOs - 5, 9, 10, 11, 12, 16

| RERA CARPET AREA       | - 392 SQ.FT |
|------------------------|-------------|
| EXCLUSIVE BALCONY AREA | - 022 SQ.FT |
| PLINTH AREA            | - 483 SQ.FT |
| SALEABLE AREA          | - 618 SQ.FT |