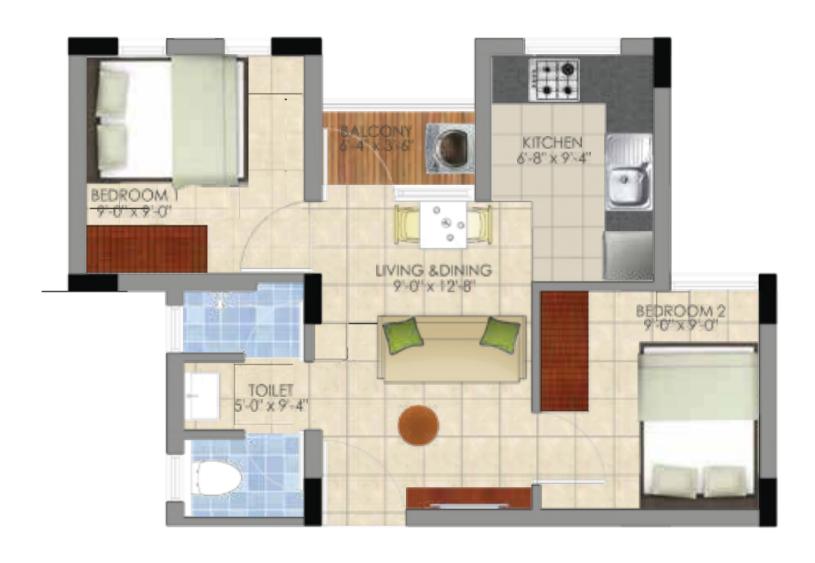

Note: Furniture shown are indicative only and not part

of the contract. Dimensions are wall to wall exclusive of finishes.

BLOCK-H2 FLAT - 14, 15

**UNIT PLAN: BLOCK - H2 APARTMENT NOs - 1, 2, 3, 4, 8, 13** 

UNIT PLAN: BLOCK - H2 APARTMENT NOs - 14, 15

| RERA CARPET AREA       | - 392 SQ.FT |
|------------------------|-------------|
| EXCLUSIVE BALCONY AREA | - 021 SQ.FT |
| PLINTH AREA            | - 483 SQ.FT |
| SALEABLE AREA          | - 618 SQ.FT |