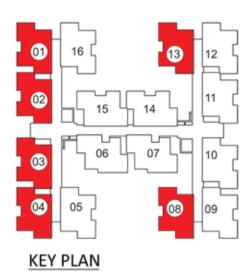

# TYPICAL FLOOR PLAN: BLOCK - H2

#### **LARGE - 1 BHK STUDIO APARTMENT**

Note: Furniture shown are indicative only and not part

of the contract. Dimensions are wall to wall exclusive of finishes.

BLOCK-H2 FLAT - 1,2,3,4,8,13

**LARGE - 1 BHK STUDIO APARTMENT** 

Note: Furniture shown are indicative only and not part

of the contract. Dimensions are wall to wall exclusive of finishes.

BLOCK-H2 FLAT - 14, 15

**UNIT PLAN: BLOCK - H2 APARTMENT NOs - 1, 2, 3, 4, 8, 13** 