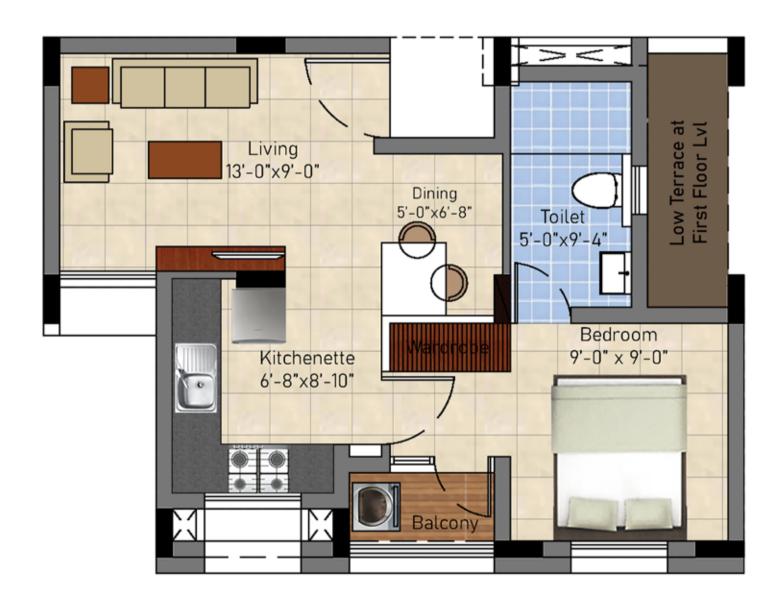

#### **LARGE - 1 BHK STUDIO APARTMENT**

Note: Furniture shown are indicative only and not part

of the contract. Dimensions are wall to wall exclusive of finishes.

BLOCK-H2 FLAT - 06, 07

**LARGE - 1 BHK STUDIO APARTMENT** 

**UNIT PLAN: BLOCK - H2 APARTMENT NOs - 6, 7** 

| RERA CARPET AREA       | - 392 SQ.FT |
|------------------------|-------------|
|                        |             |
| EXCLUSIVE BALCONY AREA | - 024 SQ.FT |
| PLINTH AREA            | - 483 SQ.FT |
| SALEABLE AREA          | - 618 SQ.FT |