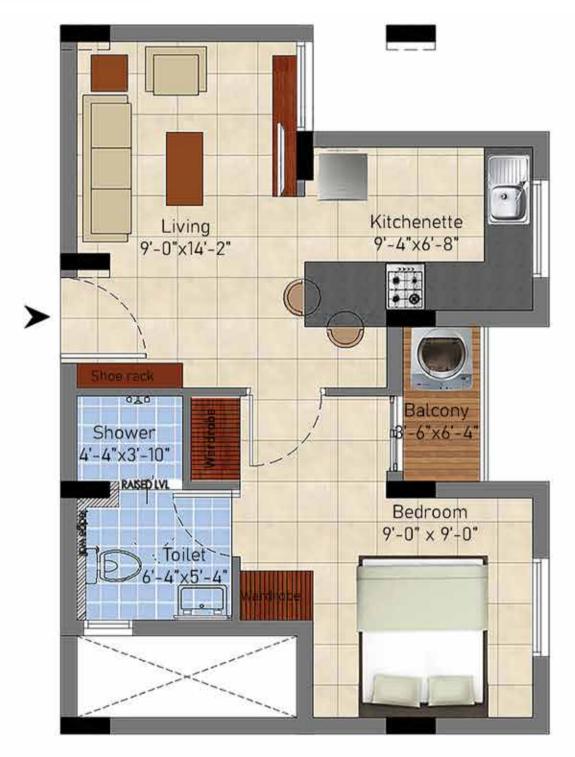

Note: Furniture shown are indicative only and not part

BLOCK-H2 FLAT -**5,9,10,11,12,16** 

# UNIT PLAN: BLOCK - H2 APARTMENT NOs - 5, 9, 10, 11, 12, 16

| RERA CARPET AREA       | - 392 SQ.FT |
|------------------------|-------------|
| EXCLUSIVE BALCONY AREA | - 022 SQ.FT |
| PLINTH AREA            | - 483 SQ.FT |
| SALEABLE AREA          | - 618 SQ.FT |