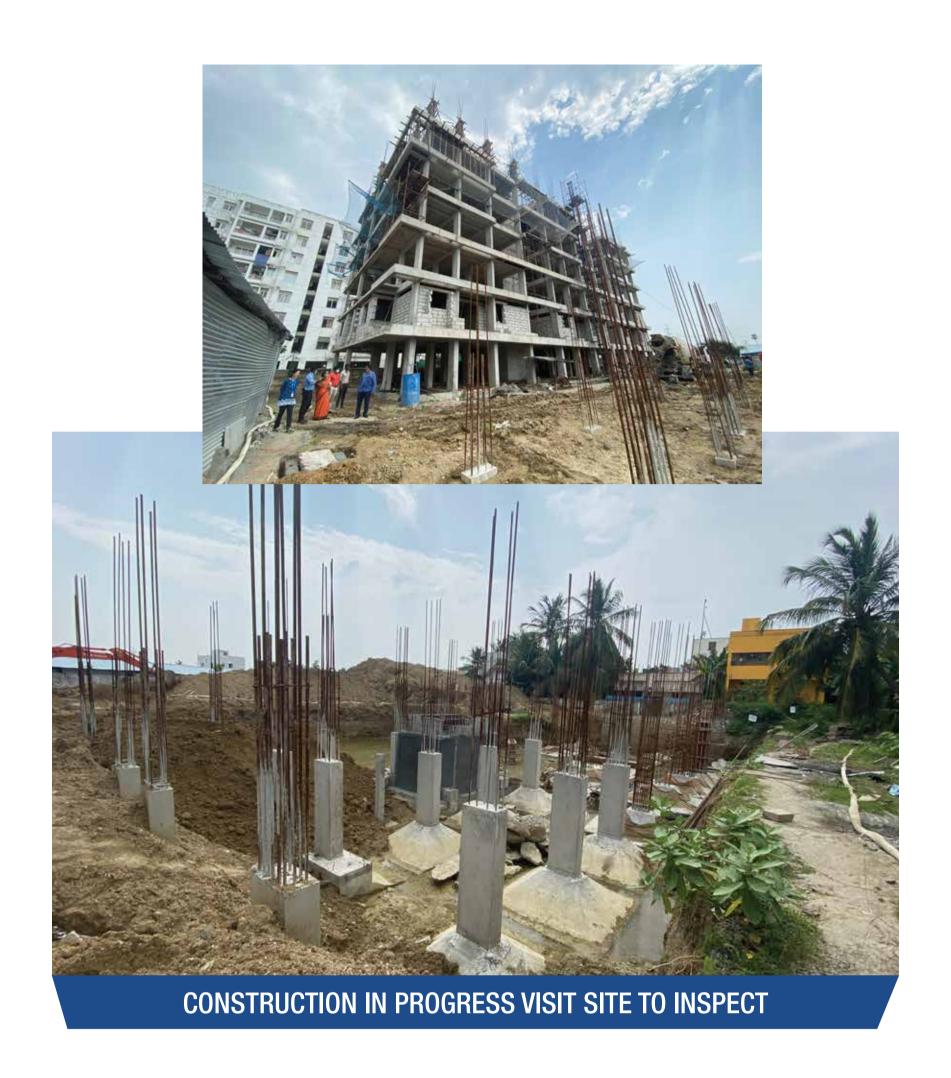

s - 6, 7** 





| RERA CARPET AREA       | - 392 SQ.FT |
|------------------------|-------------|
|                        |             |
| EXCLUSIVE BALCONY AREA | - 024 SQ.FT |
| PLINTH AREA            | - 483 SQ.FT |
| SALEABLE AREA          | - 618 SQ.FT |





UNIT PLAN: BLOCK - H2 APARTMENT NOs - 14, 15





| RERA CARPET AREA       | - 392 SQ.FT |
|------------------------|-------------|
| EXCLUSIVE BALCONY AREA | - 021 SQ.FT |
| PLINTH AREA            | - 483 SQ.FT |
| SALEABLE AREA          | - 618 SQ.FT |



# UNIT PLAN: BLOCK - H2 APARTMENT NOs - 5, 9, 10, 11, 12, 16







| RERA CARPET AREA       | - 392 SQ.FT |
|------------------------|-------------|
| EXCLUSIVE BALCONY AREA | - 022 SQ.FT |
| PLINTH AREA            | - 483 SQ.FT |
| SALEABLE AREA          | - 618 SQ.FT |





**Site address:** LANCOR LUMINA,No: 50, Nellikuppam Road, Off GST Road, Kayarambedu, Chennai – 603 202,