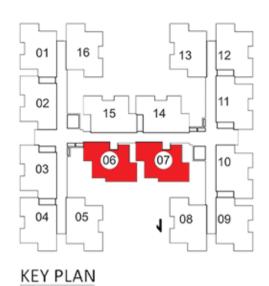

#### **LARGE - 1 BHK STUDIO APARTMENT**

Note: Furniture shown are indicative only and not part

of the contract. Dimensions are wall to wall exclusive of finishes.

BLOCK-H2 FLAT - 06, 07

**LARGE - 1 BHK STUDIO APARTMENT** 

**UNIT PLAN: BLOCK - H2 APARTMENT NOs - 6, 7** 

| RERA CARPET AREA       | - 392 SQ.FT |
|------------------------|-------------|
|                        |             |
| EXCLUSIVE BALCONY AREA | - 024 SQ.FT |
| PLINTH AREA            | - 483 SQ.FT |
| SALEABLE AREA          | - 618 SQ.FT |