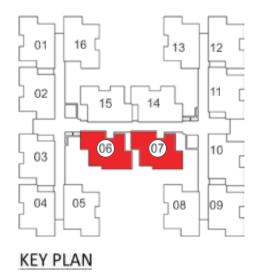

# TYPICAL FLOOR PLAN: BLOCK - H2

#### **LARGE - 1 BHK STUDIO APARTMENT**

Note: Furniture shown are indicative only and not part

of the contract. Dimensions are wall to wall exclusive of finishes.

BLOCK-H2 FLAT - 06, 07

**LARGE - 1 BHK STUDIO APARTMENT** 