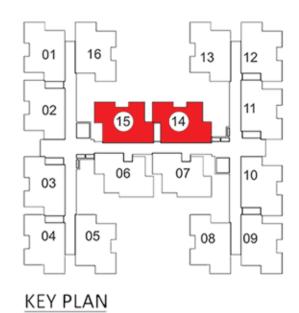

Note: Furniture shown are indicative only and not part

of the contract. Dimensions are wall to wall exclusive of finishes.

BLOCK-H2 FLAT - 14, 15

**UNIT PLAN: BLOCK - H2 APARTMENT NOs - 1, 2, 3, 4, 8, 13** 

UNIT PLAN: BLOCK - H2 APARTMENT NOs - 14, 15

| RERA CARPET AREA       | - 392 SQ.FT |
|------------------------|-------------|
| EXCLUSIVE BALCONY AREA | - 021 SQ.FT |
| PLINTH AREA            | - 483 SQ.FT |
| SALEABLE AREA          | - 618 SQ.FT |