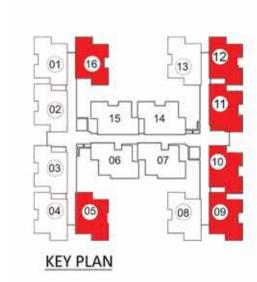

# TYPICAL FLOOR PLAN: BLOCK - H2

Note: Furniture shown are indicative only and not part

BLOCK-H2 FLAT -**5,9,10,11,12,16** 

# UNIT PLAN: BLOCK - H2 APARTMENT NOs - 5, 9, 10, 11, 12, 16

| RERA CARPET AREA       | - 392 SQ.FT |
|------------------------|-------------|
| EXCLUSIVE BALCONY AREA | - 022 SQ.FT |
| PLINTH AREA            | - 483 SQ.FT |
| SALEABLE AREA          | - 618 SQ.FT |