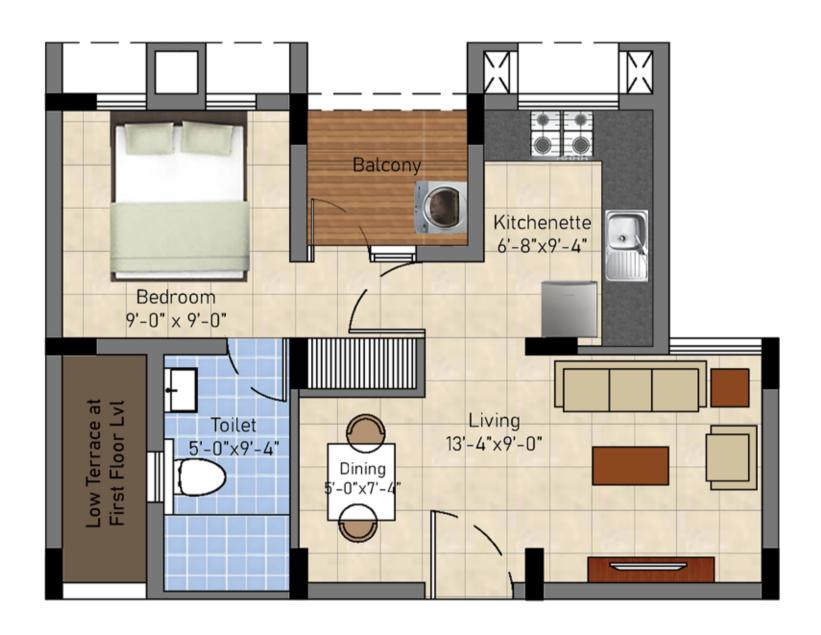

Note: Furniture shown are indicative only and not part

of the contract. Dimensions are wall to wall exclusive of finishes.

BLOCK-H2 FLAT - 14, 15

**UNIT PLAN: BLOCK - H2 APARTMENT NOs - 1, 2, 3, 4, 8, 13** 

UNIT PLAN: BLOCK - H2 APARTMENT NOs - 14, 15

| RERA CARPET AREA       | - 392 SQ.FT |
|------------------------|-------------|
| EXCLUSIVE BALCONY AREA | - 021 SQ.FT |
| PLINTH AREA            | - 483 SQ.FT |
| SALEABLE AREA          | - 618 SQ.FT |