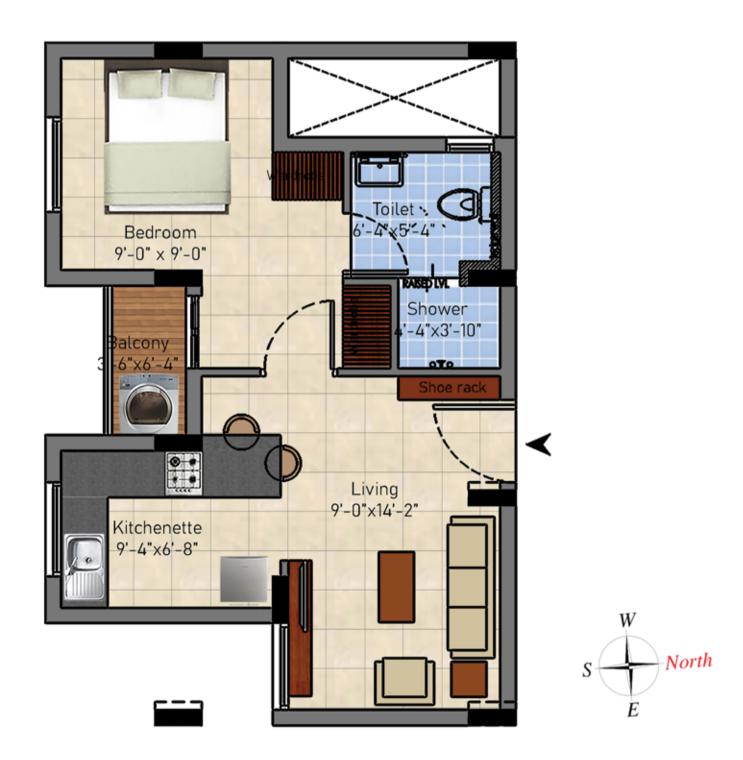

#### **LARGE - 1 BHK STUDIO APARTMENT**

Note: Furniture shown are indicative only and not part

of the contract. Dimensions are wall to wall exclusive of finishes.

BLOCK-H2 FLAT - 1,2,3,4,8,13

**LARGE - 1 BHK STUDIO APARTMENT** 

Note: Furniture shown are indicative only and not part

of the contract. Dimensions are wall to wall exclusive of finishes.

BLOCK-H2 FLAT - 14, 15

**UNIT PLAN: BLOCK - H2 APARTMENT NOs - 1, 2, 3, 4, 8, 13** 

| RERA CARPET AREA       | - 392 SQ.FT |
|------------------------|-------------|
| EXCLUSIVE BALCONY AREA | - 022 SQ.FT |
| PLINTH AREA            | - 483 SQ.FT |
| SALEABLE AREA          | - 618 SQ.FT |