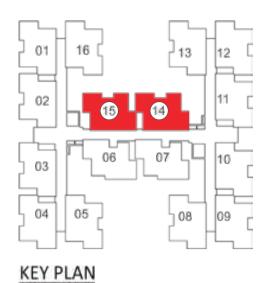

# TYPICAL FLOOR PLAN: BLOCK - H2

Note: Furniture shown are indicative only and not part

of the contract. Dimensions are wall to wall exclusive of finishes.

BLOCK-H2 FLAT - 14, 15

**UNIT PLAN: BLOCK - H2 APARTMENT NOs - 1, 2, 3, 4, 8, 13** 

UNIT PLAN: BLOCK - H2 APARTMENT NOs - 14, 15

| RERA CARPET AREA       | - 392 SQ.FT |
|------------------------|-------------|
| EXCLUSIVE BALCONY AREA | - 021 SQ.FT |
| PLINTH AREA            | - 483 SQ.FT |
| SALEABLE AREA          | - 618 SQ.FT |