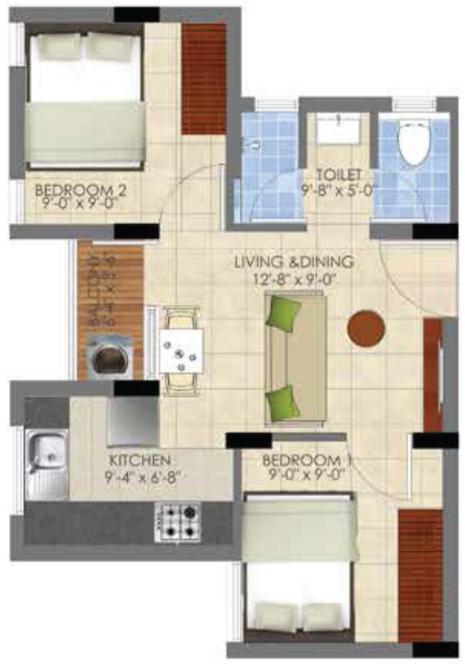

#### **LARGE - 1 BHK STUDIO APARTMENT**

Note: Furniture shown are indicative only and not part

of the contract. Dimensions are wall to wall exclusive of finishes.

BLOCK-H2 FLAT - 1,2,3,4,8,13

**LARGE - 1 BHK STUDIO APARTMENT** 

Note: Furniture shown are indicative only and not part

of the contract. Dimensions are wall to wall exclusive of finishes.

BLOCK-H2 FLAT - 14, 15

**UNIT PLAN: BLOCK - H2 APARTMENT NOs - 1, 2, 3, 4, 8, 13** 

| RERA CARPET AREA       | - 392 SQ.FT |
|------------------------|-------------|
| EXCLUSIVE BALCONY AREA | - 022 SQ.FT |
| PLINTH AREA            | - 483 SQ.FT |
| SALEABLE AREA          | - 618 SQ.FT |