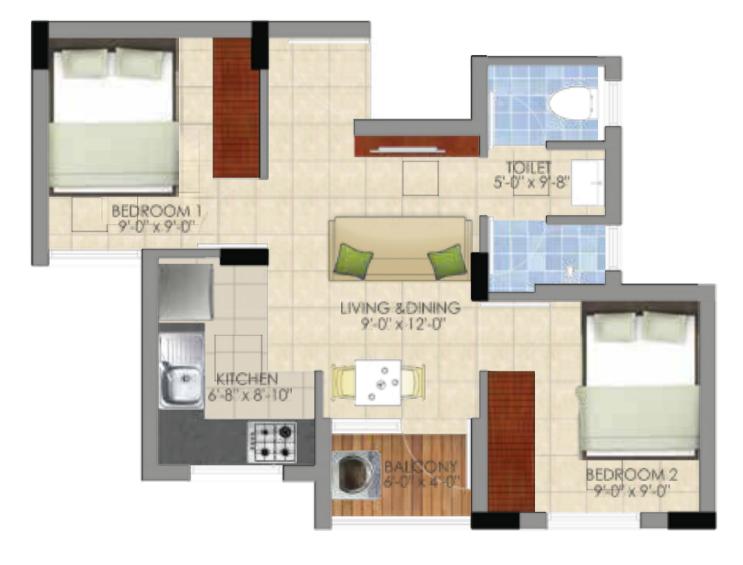

#### **LARGE - 1 BHK STUDIO APARTMENT**

Note: Furniture shown are indicative only and not part

of the contract. Dimensions are wall to wall exclusive of finishes.

BLOCK-H2 FLAT - 06, 07

**LARGE - 1 BHK STUDIO APARTMENT** 

**UNIT PLAN: BLOCK - H2 APARTMENT NOs - 6, 7** 

| RERA CARPET AREA       | - 392 SQ.FT |
|------------------------|-------------|
|                        |             |
| EXCLUSIVE BALCONY AREA | - 024 SQ.FT |
| PLINTH AREA            | - 483 SQ.FT |
| SALEABLE AREA          | - 618 SQ.FT |