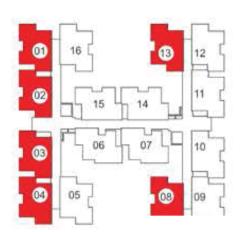

# TYPICAL FLOOR PLAN: BLOCK - H2

#### **LARGE - 1 BHK STUDIO APARTMENT**

Note: Furniture shown are indicative only and not part

of the contract. Dimensions are wall to wall exclusive of finishes.

BLOCK-H2 FLAT - 1,2,3,4,8,13

**LARGE - 1 BHK STUDIO APARTMENT** 