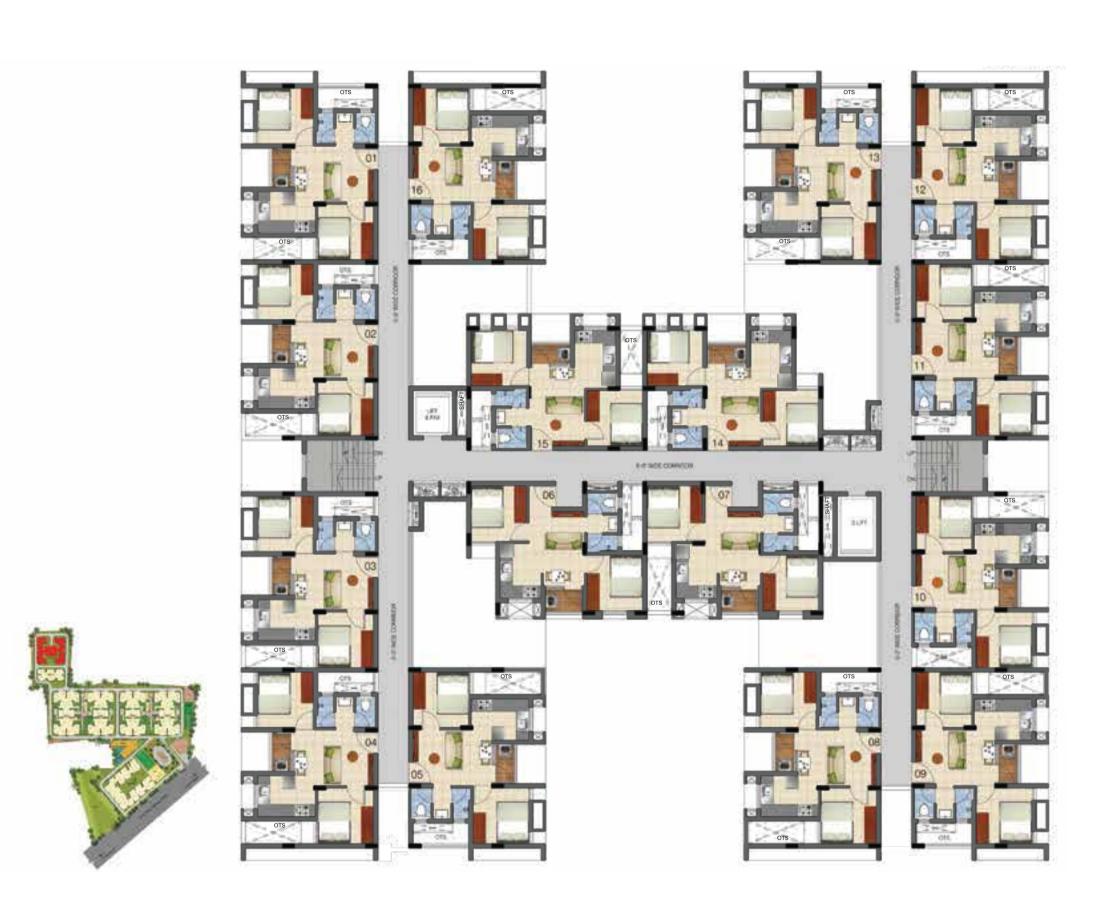

COMPACT HOMES RIGHT SIZE. RIGHT PRICE.



2 BHK

618 SQ.FT.



**HANDOVER SEPTEMBER 2023** 

FOR FITOUTS

# **LOCATION HIGHLIGHTS**





**INTERIORS** 

Aesthetic floor plans with zero dead space







15 plus lifestyle amenities for your family





# TYPICAL FLOOR PLAN: BLOCK - H2













#### **LARGE - 1 BHK STUDIO APARTMENT**

Note: Furniture shown are indicative only and not part

of the contract. Dimensions are wall to wall exclusive of finishes.

BLOCK-H2 FLAT - 1,2,3,4,8,13











**LARGE - 1 BHK STUDIO APARTMENT** 

Note: Furniture shown are indicative only and not part

BLOCK-H2 FLAT -**5,9,10,11,12,16** 











#### **LARGE - 1 BHK STUDIO APARTMENT**

Note: Furniture shown are indicative only and not part

of the contract. Dimensions are wall to wall exclusive of finishes.

BLOCK-H2 FLAT - 06, 07











**LARGE - 1 BHK STUDIO APARTMENT** 

Note: Furniture shown are indicative only and not part

of the contract. Dimensions are wall to wall exclusive of finishes.

BLOCK-H2 FLAT - 14, 15



**UNIT PLAN: BLOCK - H2 APARTMENT NOs - 1, 2, 3, 4, 8,