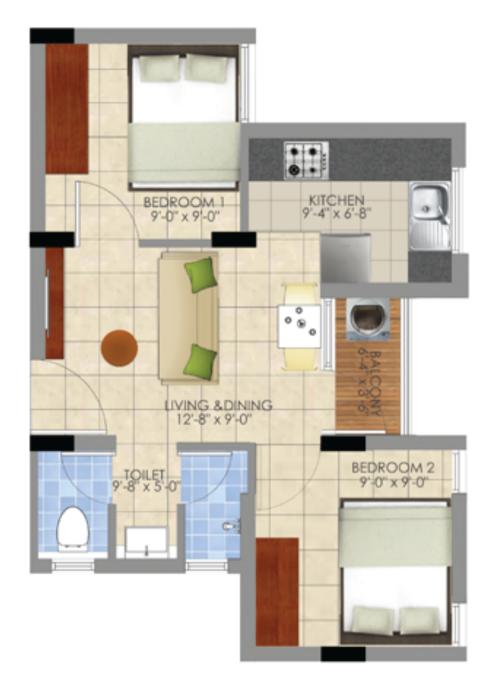

Note: Furniture shown are indicative only and not part

BLOCK-H2 FLAT -**5,9,10,11,12,16** 

# UNIT PLAN: BLOCK - H2 APARTMENT NOs - 5, 9, 10, 11, 12, 16

| RERA CARPET AREA       | - 392 SQ.FT |
|------------------------|-------------|
| EXCLUSIVE BALCONY AREA | - 022 SQ.FT |
| PLINTH AREA            | - 483 SQ.FT |
| SALEABLE AREA          | - 618 SQ.FT |