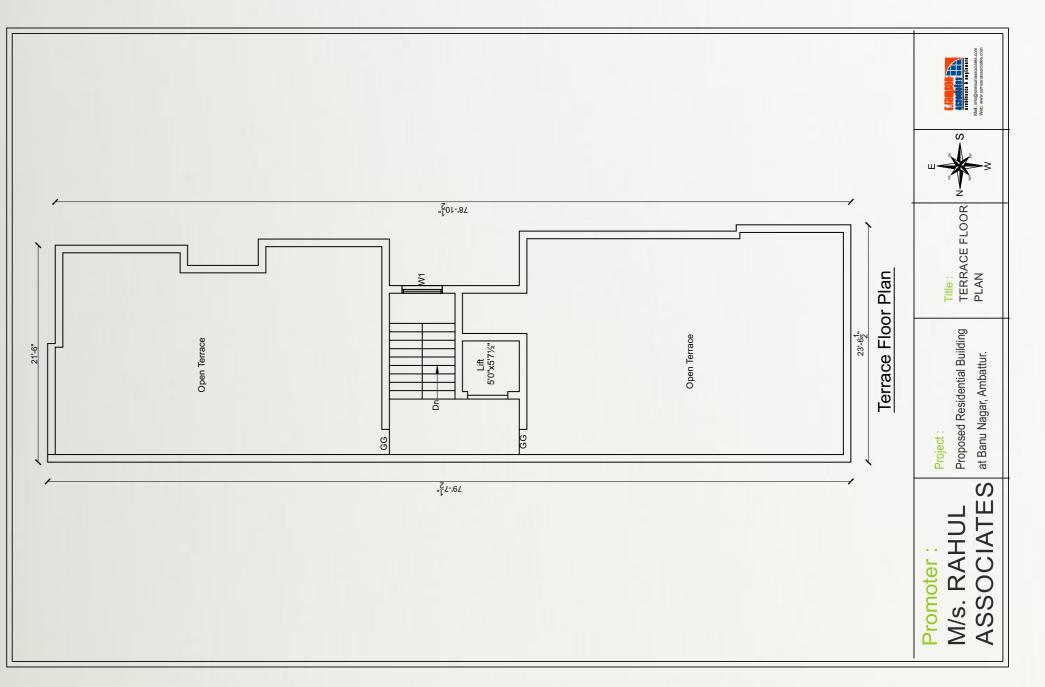

plaster 1:4. |
| Joineries :      | : | Main door : 1st Quality Teakwood frames<br>with solid door's and other. 2nd quality<br>Teakwood frames with flush door's<br>(Skin Door)                                               |
|                  |   | Windows : UPVC Sliding window's                                                                                                                                                       |
| Flooring :       | : | 2'x2' Vitrified tiles flooring with 4"<br>skirting.<br>Basic Rate 45/- Sq.ft                                                                                                          |

# **Stilt Floor Plan**



# Typical 1st to 3rd Floor Plan

AREA DETAILS : A1, B1, C1 Flat - 954 sq.ft A2, B2, C2 Flat - 858 sq.ft



### Terrace Floor Plan