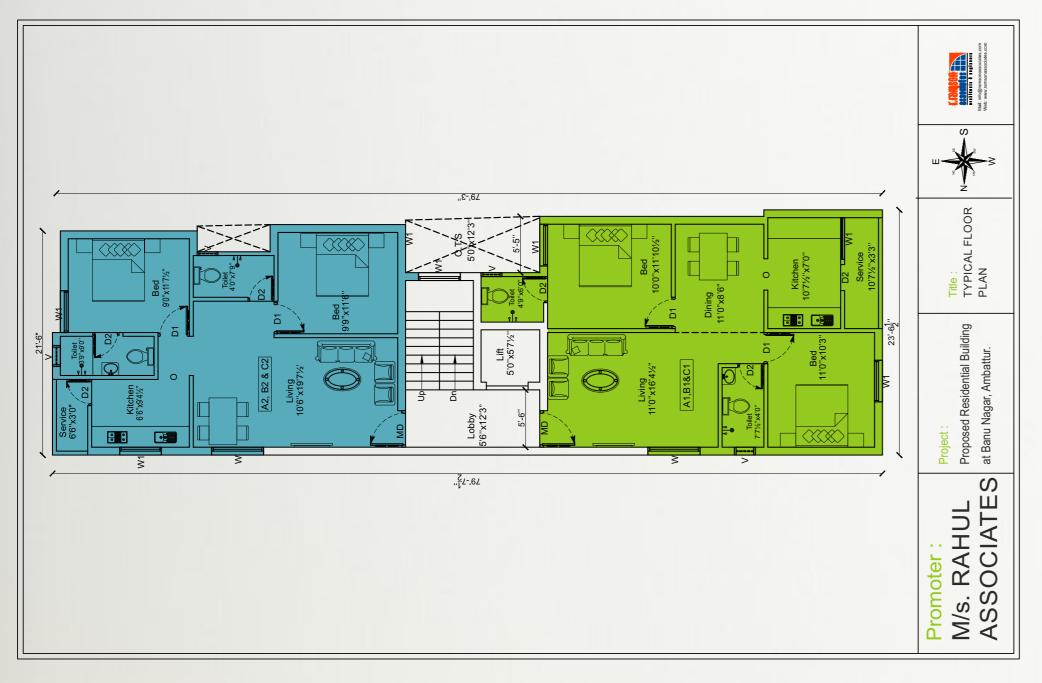

# Typical 1st to 3rd Floor Plan

AREA DETAILS : A1, B1, C1 Flat - 954 sq.ft A2, B2, C2 Flat - 858 sq.ft