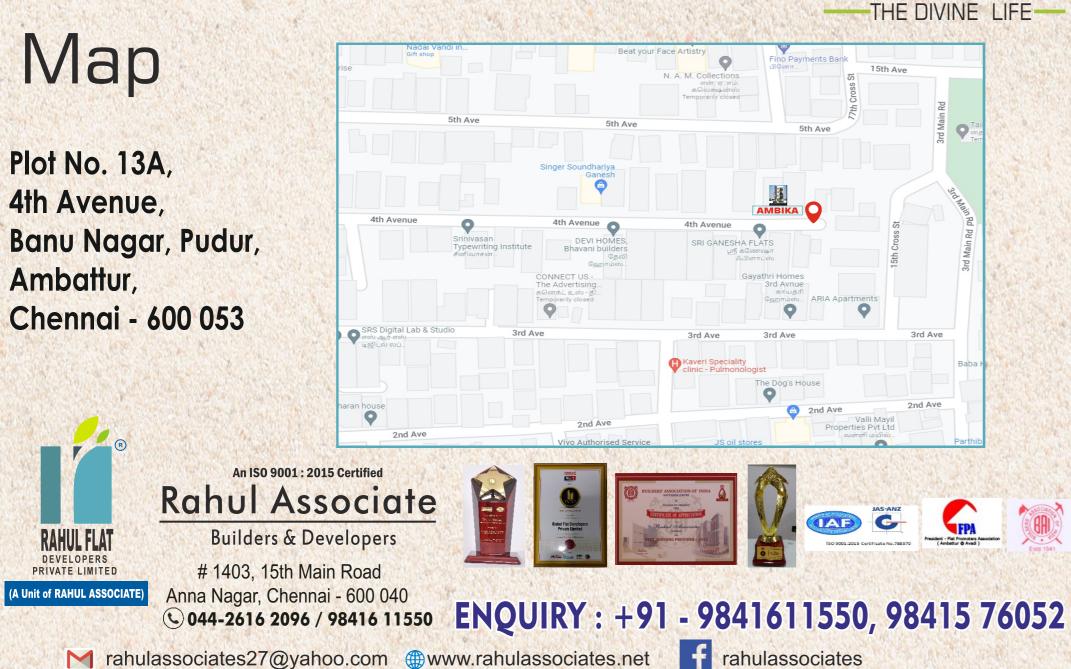

# Location Map

Plot No. 13A, 4th Avenue, Banu Nagar, Pudur, Ambattur, Chennai - 600 053

M rahulassociates27@yahoo.com @www.rahulassociates.net

(A Unit of RAHUL ASSOCIATE)