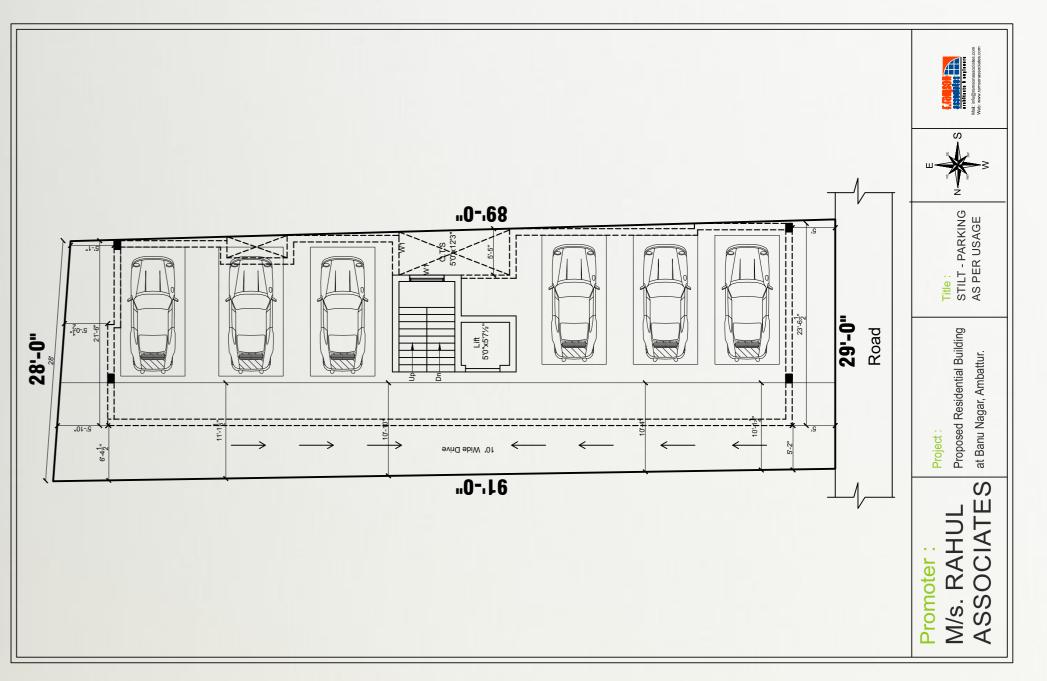

<br>structured as per structural design and<br>using AAC blocks and Gypsum Plastering<br>for inside ceiling and walls with cement<br>plaster 1:4. |
| Joineries :      | : | Main door : 1st Quality Teakwood frames<br>with solid door's and other. 2nd quality<br>Teakwood frames with flush door's<br>(Skin Door)                                               |
|                  |   | Windows : UPVC Sliding window's                                                                                                                                                       |
| Flooring :       | : | 2'x2' Vitrified tiles flooring with 4"<br>skirting.<br>Basic Rate 45/- Sq.ft                                                                                                          |

# **Stilt Floor Plan**



# Typical 1st to 3rd Floor Plan

AREA DETAILS : A1, B1, C1 Flat - 954 sq.ft A2, B2, C2 Flat - 858 sq.ft



### Terrace Floor Plan