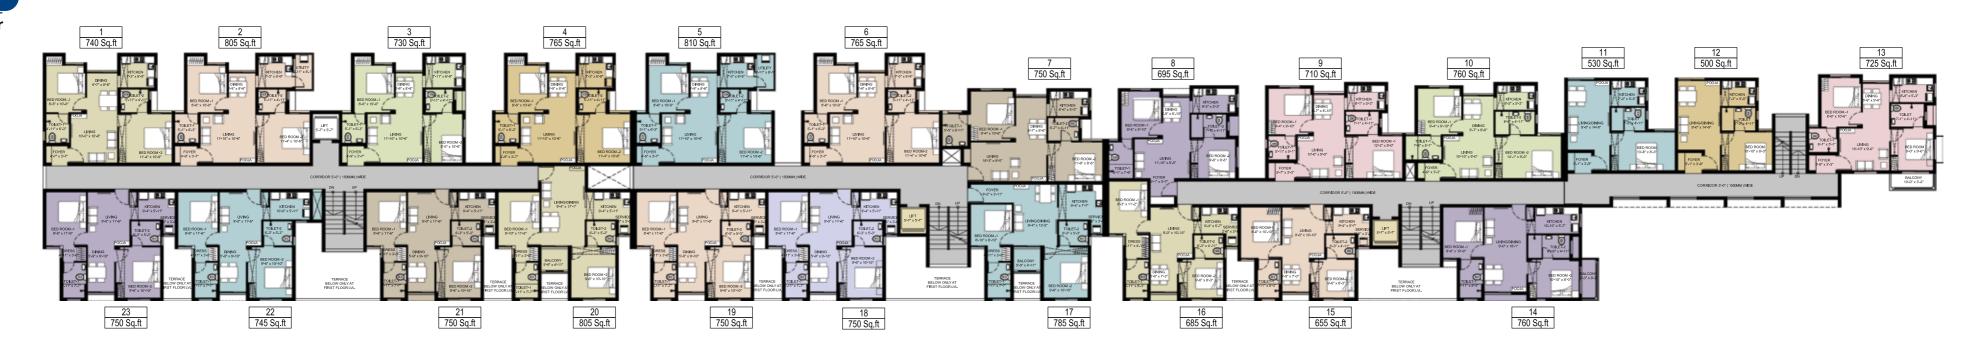

#### **FIRST FLOOR**

ROAD

ROAD

## SITE PLAN

2<sup>nd</sup> / 3<sup>rd</sup> / 4<sup>th</sup> Floor

ROAD

ROAD

BLOCK - 1

FIRST FLOOR

BLOCK - 1

2<sup>nd</sup> / 3<sup>rd</sup> / 4<sup>th</sup> Floor