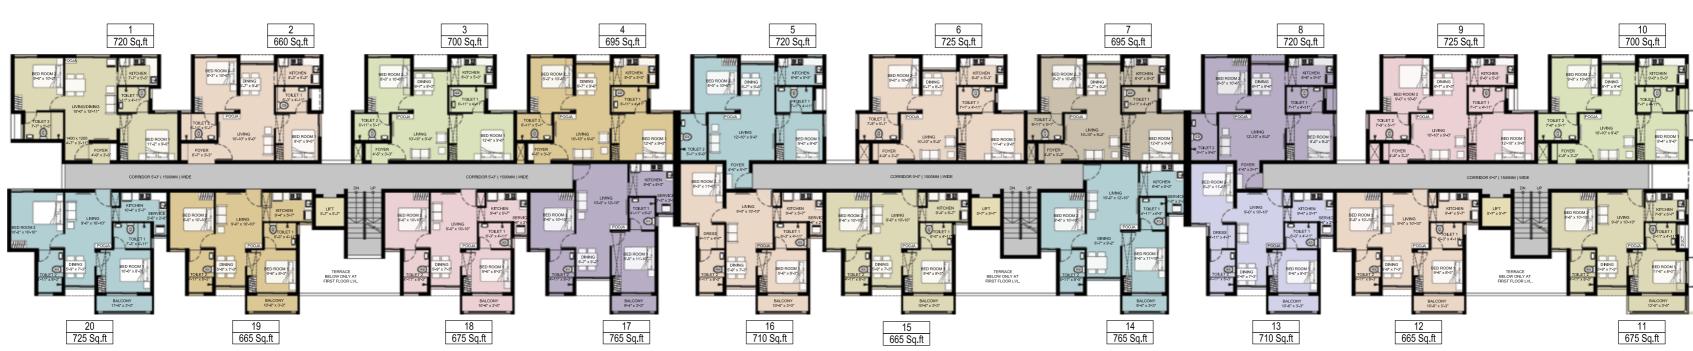

## SITE PLAN

2<sup>nd</sup> / 3<sup>rd</sup> / 4<sup>th</sup> Floor

ROAD

ROAD

BLOCK - 1

FIRST FLOOR

BLOCK - 1

2<sup>nd</sup> / 3<sup>rd</sup> / 4<sup>th</sup> Floor