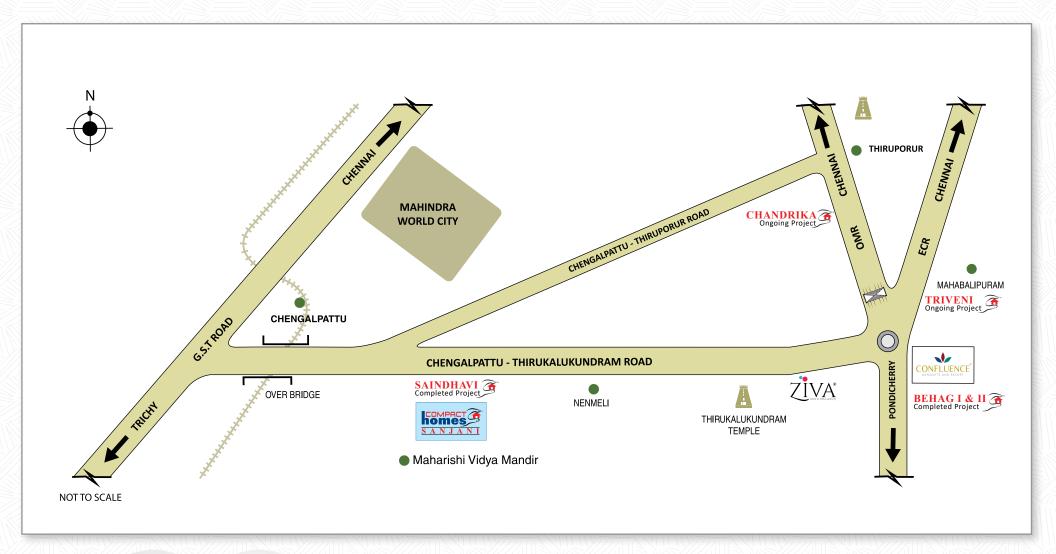

## SALIENT FEATURES

- Located on a 4 Iane State Highway with good road access and well connected to the City and IT Highway.
- Proximity to Mahabalipuram, ECR, OMR and GST Road.
- Close to Mahindra World City.
- Optimum design with minimal common space.
- Potable ground water.
- Clear title.
- Good specification and sturdy construction.
- Close to Educational Institutions like leading school Maharishi Vidya Mandir, Guardian International Nursery School, Saint Joseph & social infrastructure for comfortable living.
- Assured rental returns on investment.