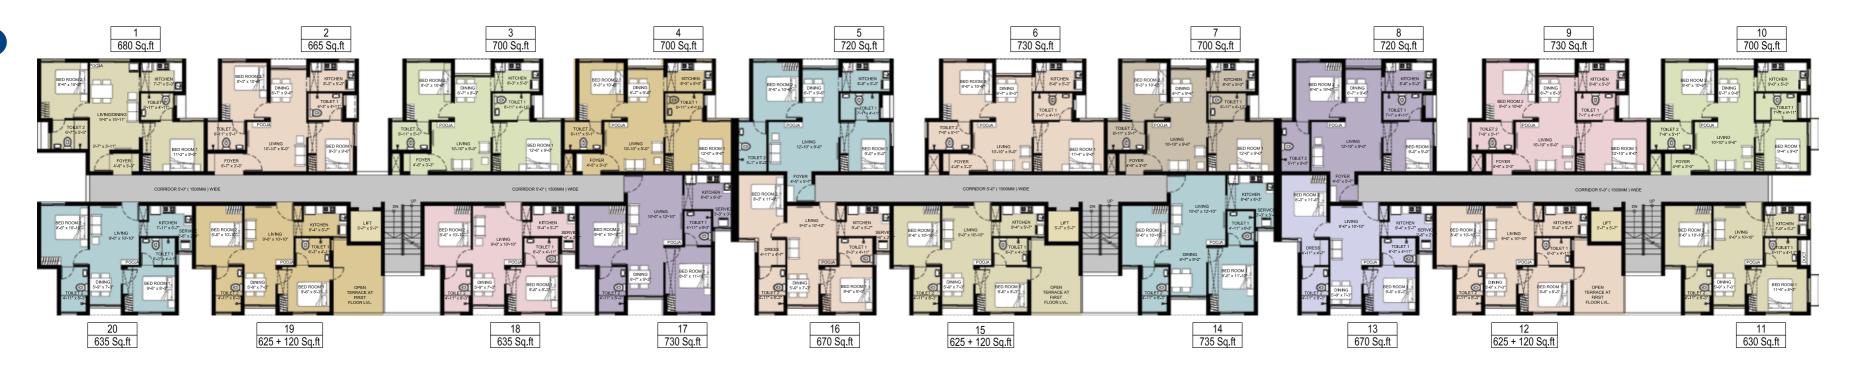

BLOCK - 2

FIRST FLOOR

### BLOCK - 2

2<sup>nd</sup> / 3<sup>rd</sup> / 4<sup>th</sup> Floor