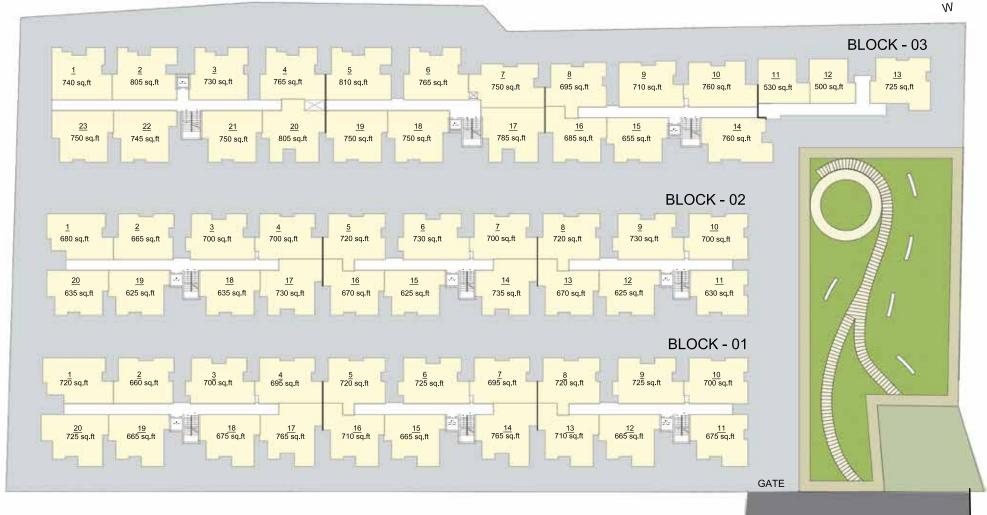

## SITE PLAN

#### **FIRST FLOOR**

ROAD

ROAD

## SITE PLAN

2<sup>nd</sup> / 3<sup>rd</sup> / 4<sup>th</sup> Floor

ROAD

ROAD

BLOCK - 1

FIRST FLOOR

BLOCK - 1

2<sup>nd</sup> / 3<sup>rd</sup> / 4<sup>th</sup> Floor

BLOCK - 2

FIRST FLOOR

### BLOCK - 2

2<sup>nd</sup> / 3<sup>rd</sup> / 4<sup>th</sup> Floor

## BLOCK - 3

FIRST FLOOR

## BLOCK - 3

2<sup>nd</sup> / 3<sup>rd</sup> / 4<sup>th</sup> Floor