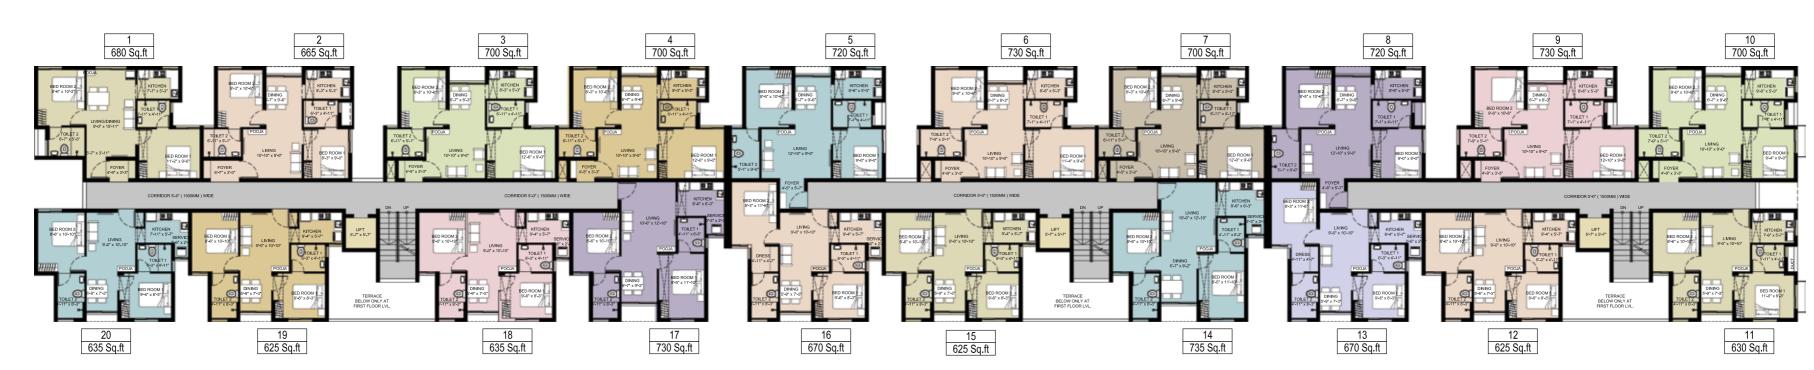

## BLOCK - 3

FIRST FLOOR

## BLOCK - 3

2<sup>nd</sup> / 3<sup>rd</sup> / 4<sup>th</sup> Floor