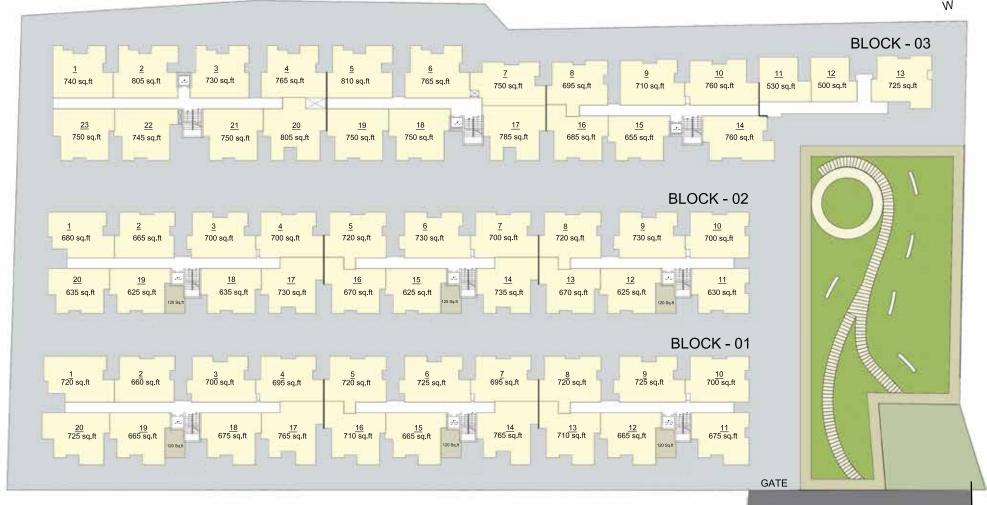

## SITE PLAN

#### **FIRST FLOOR**

ROAD

ROAD

## SITE PLAN

2<sup>nd</sup> / 3<sup>rd</sup> / 4<sup>th</sup> Floor

ROAD

ROAD

BLOCK - 1

FIRST FLOOR

BLOCK - 1

2<sup>nd</sup> / 3<sup>rd</sup> / 4<sup>th</sup> Floor

BLOCK - 2

FIRST FLOOR

### BLOCK - 2

2<sup>nd</sup> / 3<sup>rd</sup> / 4<sup>th</sup> Floor

## BLOCK - 3

FIRST FLOOR

## BLOCK - 3

2<sup>nd</sup> / 3<sup>rd</sup> / 4<sup>th</sup> Floor