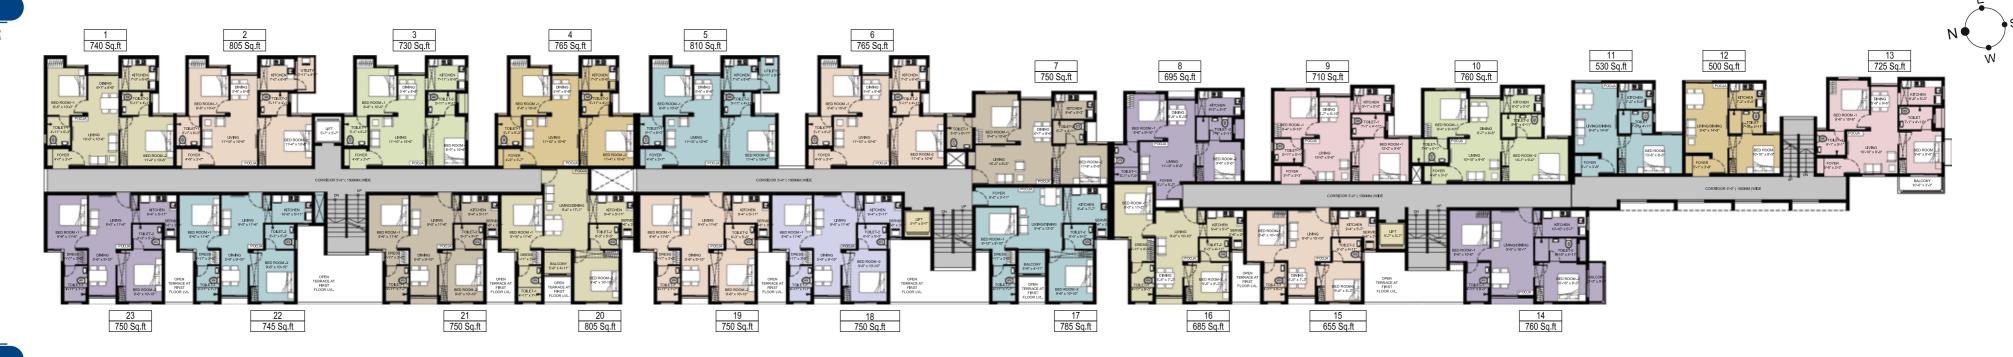

#### **FIRST FLOOR**

ROAD

ROAD

## SITE PLAN

2<sup>nd</sup> / 3<sup>rd</sup> / 4<sup>th</sup> Floor

ROAD

ROAD

BLOCK - 1

FIRST FLOOR

BLOCK - 1

2<sup>nd</sup> / 3<sup>rd</sup> / 4<sup>th</sup> Floor