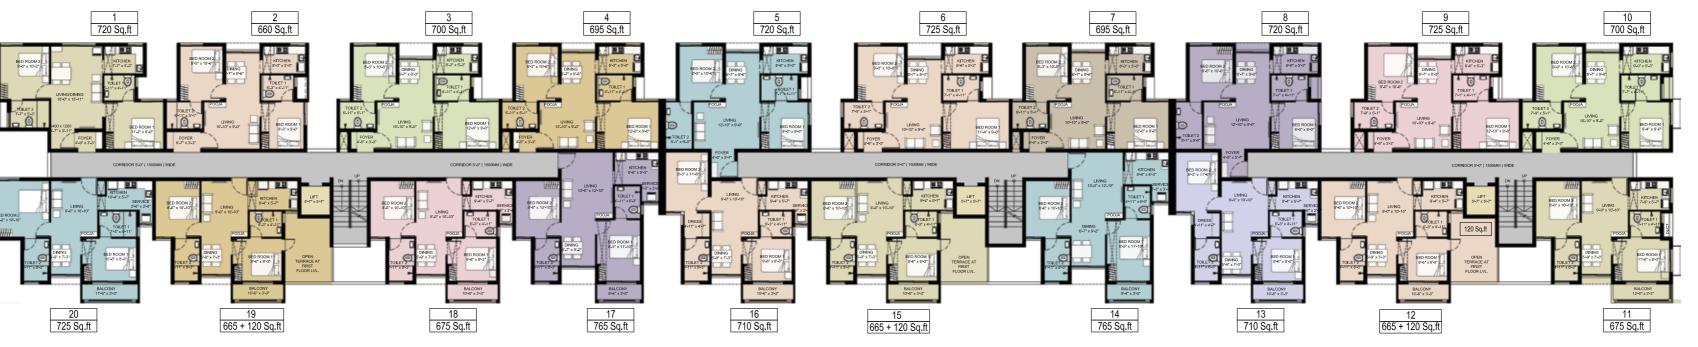

## SITE PLAN

#### **FIRST FLOOR**





ROAD

ROAD

## SITE PLAN

2<sup>nd</sup> / 3<sup>rd</sup> / 4<sup>th</sup> Floor





ROAD

ROAD

BLOCK - 1

FIRST FLOOR



BLOCK - 1

2<sup>nd</sup> / 3<sup>rd</sup> / 4<sup>th</sup> Floor



BLOCK - 2

FIRST FLOOR



### BLOCK - 2

2<sup>nd</sup> / 3<sup>rd</sup> / 4<sup>th</sup> Floor



## BLOCK - 3

FIRST FLOOR



## BLOCK - 3

2<sup>nd</sup> / 3<sup>rd</sup> / 4<sup>th</sup> Floor



## SPECIFICATION

#### Structure

- · RCC framed structure
- · Masonry for External & Internal Walls

#### **Flooring**

- · Glossy Vitrified tile for Living, Dining, Kitchen and Bedroom
- · Anti-skid Ceramic tiles for Toilet

#### Joinery

- · Treated Wood Door Frames with Flush Shutter for Main and Bedroom door
- · Plastic coated flush door for toilet
- · Anodized / Powder coated Aluminium Framed Glazed Windows and Ventilators

#### **Bedrooms**

- · Glossy Vitrified tiles for flooring with skirting
- · Loft and Wardrobe